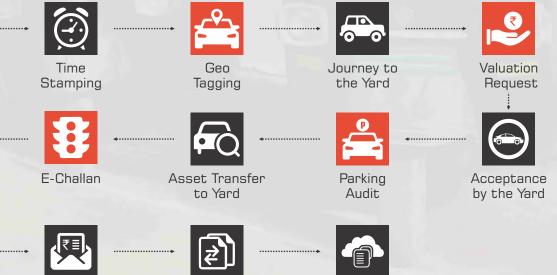

### REPO

SAMIL Repo Services is an app-based asset repossession solution for Banks. NBFCs and financial institutions. We offer end-to-end repossession management with automated tracking, alerts and triggers. Avail PAN-India serviceability with the widest network of recovery professionals.