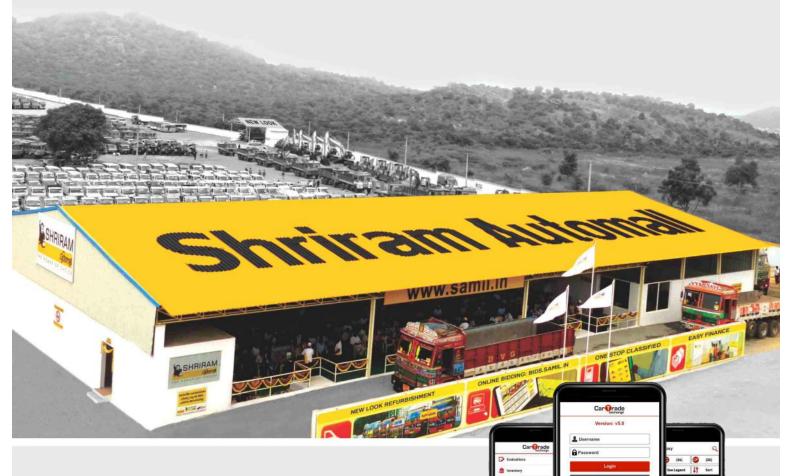

## SHRIRAM AUTOMALL THE JOURNEY OF A DECADE

### **WHO WE ARE**

Shriram Automall India Limited (SAMIL), an ISO 9001:2015 certified company began its eventful journey way back in 2011 by setting up India's first professionally managed and well organised Auction Platform for procuring and disposing pre-owned vehicles and equipment.

Today SAMIL offers transparent services for the exchange of pre-owned commercial vehicles, construction equipment, farm equipment, cars, three-wheelers and two-wheelers.

SAMIL, backed by Shriram Transport Finance Company Limited and CarTrade Tech Limited